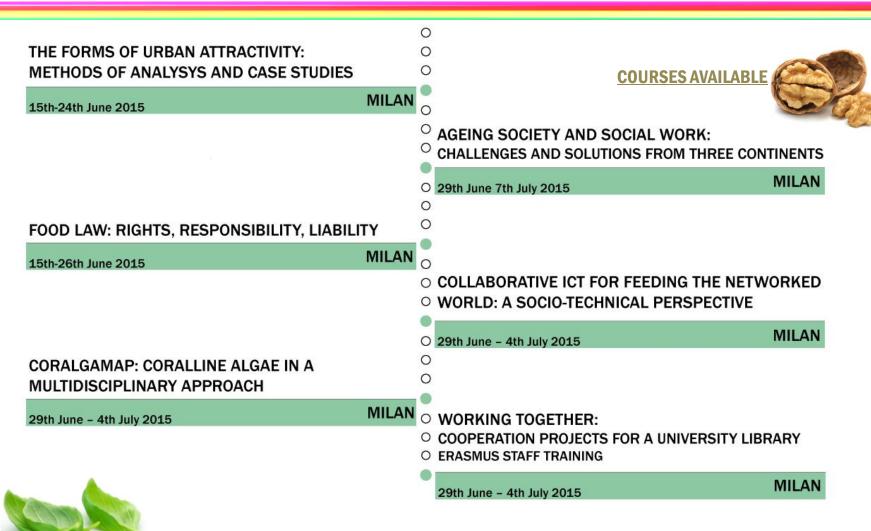

CHAIN
- **DIETARY EDUCATION**
- **FOOD FOR BETTER LIFESTYLES** 5.
- **FOOD AND CULTURE**











## **EXPERIENCE SUMMER SCHOOL**

**During EXPO Milan 2015** 







## **NUMBERS AND FIGURES**

#### **Summer School EXPO 2015**



**6 SCIENTIFIC DISCIPLINE AREAS** 

MORE THAN 140 DAYS OF COURSES

**SPECIAL OFFERS** ON STUDENT HOUSING FOR PARTNER UNIVERSITIES

MORE THAN 20 SUMMER PROGRAMS AVAILABLE

ALL PROGRAMS TAUGHT BY INTERNATIONAL FACULTY





## **NUMBERS AND FIGURES**

### **Summer School EXPO 2015**



#### 1 OR 2 WEEKS PROGRAMS

TUITION FEES RANGE BETWEEN 400 € TO 1000 € PER PROGRAM

TARGET STUDENTS: FROM BACHELOR TO PHD LEVEL

1 TO 6 CFU PROVIDED FOR EVERY SUMMER COURSE

ALL SUMMER PROGRAMS ARE ENTIRELY TAUGHT IN ENGLISH







**MAY / JUNE 2015** 







**JUNE - JULY 2015** 







#### **AUGUST – SEPTEMBER 2015**







#### SEPTEMBER – OCTOBER 2015





## SERVICES AND FACILITIES Summer School EXPO 2015



#### IN CAMPUS ACCOMODATION AT AFFORDABLE PRICES

"HOME STAY" SOLUTIONS AVAILABLE

VISIT TO EXPO MILAN 2015 SITE INCLUDED in FEE COSTS

SOCIAL AND CULTURAL PROGRAM ORGANIZED BY ESN- BICOCCA

300.000 SQUARE METERS OF CAMPUS CLOSE TO THE CITY CENTER









# To Discover our programs in detail and be part of an enriching academic & cultural exchange experience please visit:

www.summerschoolexpo2015.com

or write to:

SUMMERSCHOOL@UNIMIB.IT