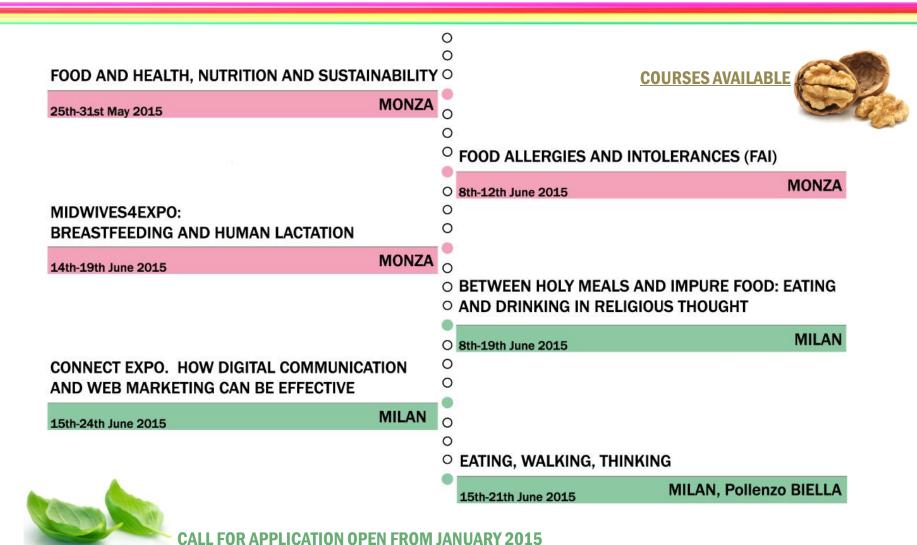

ION IN THE AGRO - FOOD SUPPLY CHAIN
- **DIETARY EDUCATION**
- **FOOD FOR BETTER LIFESTYLES** 5.
- **FOOD AND CULTURE**











## **EXPERIENCE SUMMER SCHOOL**

**During EXPO Milan 2015** 







## **NUMBERS AND FIGURES**

#### **Summer School EXPO 2015**



**6 SCIENTIFIC DISCIPLINE AREAS** 

MORE THAN 140 DAYS OF COURSES

**SPECIAL OFFERS** ON STUDENT HOUSING FOR PARTNER UNIVERSITIES

MORE THAN 20 SUMMER PROGRAMS AVAILABLE

ALL PROGRAMS TAUGHT BY INTERNATIONAL FACULTY





## **NUMBERS AND FIGURES**

### **Summer School EXPO 2015**



#### 1 OR 2 WEEKS PROGRAMS

TUITION FEES RANGE BETWEEN 400 € TO 1000 € PER PROGRAM

TARGET STUDENTS: FROM BACHELOR TO PHD LEVEL

1 TO 6 CFU PROVIDED FOR EVERY SUMMER COURSE

ALL SUMMER PROGRAMS ARE ENTIRELY TAUGHT IN ENGLISH







**MAY / JUNE 2015** 







**JUNE - JULY 2015** 







#### **AUGUST – SEPTEMBER 2015**







#### SEPTEMBER – OCTOBER 2015





## SERVICES AND FACILITIES Summer School EXPO 2015



#### IN CAMPUS ACCOMODATION AT AFFORDABLE PRICES

"HOME STAY" SOLUTIONS AVAILABLE

VISIT TO EXPO MILAN 2015 SITE INCLUDED in FEE COSTS

SOCIAL AND CULTURAL PROGRAM ORGANIZED BY ESN- BICOCCA

300.000 SQUARE METERS OF CAMPUS CLOSE TO THE CITY CENTER









# To Discover our programs in detail and be part of an enriching academic & cultural exchange experience please visit:

www.summerschoolexpo2015.com

or write to:

SUMMERSCHOOL@UNIMIB.IT