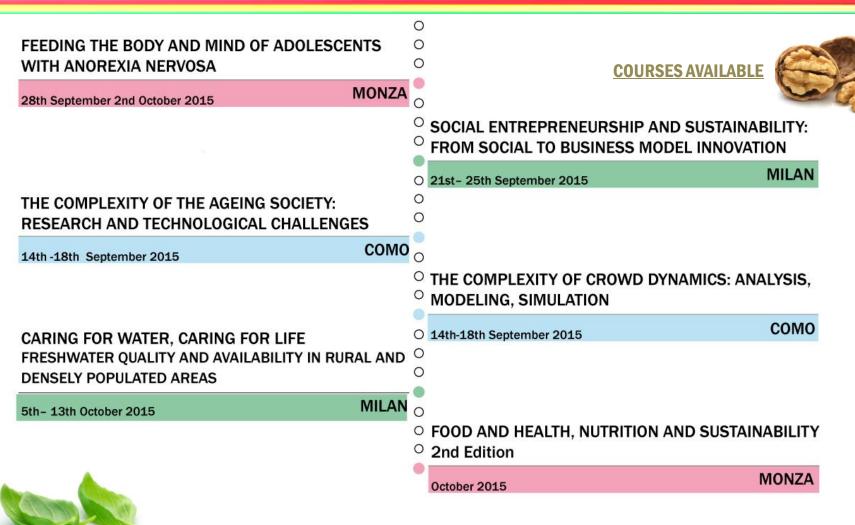

ND CULTURE**











## **EXPERIENCE SUMMER SCHOOL**

**During EXPO Milan 2015** 







## **NUMBERS AND FIGURES**

#### **Summer School EXPO 2015**



**6 SCIENTIFIC DISCIPLINE AREAS** 

MORE THAN 140 DAYS OF COURSES

**SPECIAL OFFERS** ON STUDENT HOUSING FOR PARTNER UNIVERSITIES

MORE THAN 20 SUMMER PROGRAMS AVAILABLE

ALL PROGRAMS TAUGHT BY INTERNATIONAL FACULTY





## **NUMBERS AND FIGURES**

### **Summer School EXPO 2015**



#### 1 OR 2 WEEKS PROGRAMS

TUITION FEES RANGE BETWEEN 400 € TO 1000 € PER PROGRAM

TARGET STUDENTS: FROM BACHELOR TO PHD LEVEL

1 TO 6 CFU PROVIDED FOR EVERY SUMMER COURSE

ALL SUMMER PROGRAMS ARE ENTIRELY TAUGHT IN ENGLISH







**MAY / JUNE 2015** 







**JUNE - JULY 2015** 







#### **AUGUST – SEPTEMBER 2015**







#### SEPTEMBER – OCTOBER 2015





## SERVICES AND FACILITIES Summer School EXPO 2015



#### IN CAMPUS ACCOMODATION AT AFFORDABLE PRICES

"HOME STAY" SOLUTIONS AVAILABLE

VISIT TO EXPO MILAN 2015 SITE INCLUDED in FEE COSTS

SOCIAL AND CULTURAL PROGRAM ORGANIZED BY ESN- BICOCCA

300.000 SQUARE METERS OF CAMPUS CLOSE TO THE CITY CENTER









# To Discover our programs in detail and be part of an enriching academic & cultural exchange experience please visit:

www.summerschoolexpo2015.com

or write to:

SUMMERSCHOOL@UNIMIB.IT