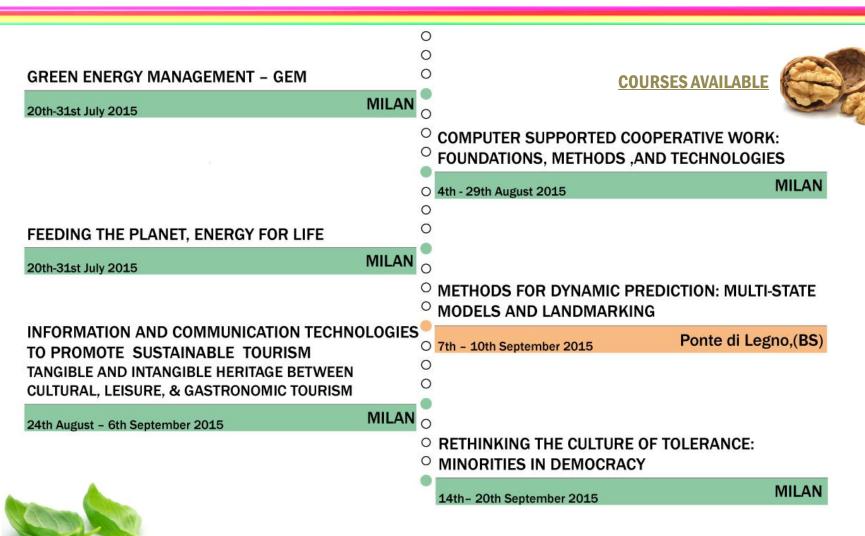

FOR BETTER LIFESTYLES** 5.
- **FOOD AND CULTURE**











## **EXPERIENCE SUMMER SCHOOL**

**During EXPO Milan 2015** 







## **NUMBERS AND FIGURES**

#### **Summer School EXPO 2015**



**6 SCIENTIFIC DISCIPLINE AREAS** 

MORE THAN 140 DAYS OF COURSES

**SPECIAL OFFERS** ON STUDENT HOUSING FOR PARTNER UNIVERSITIES

MORE THAN 20 SUMMER PROGRAMS AVAILABLE

ALL PROGRAMS TAUGHT BY INTERNATIONAL FACULTY





## **NUMBERS AND FIGURES**

### **Summer School EXPO 2015**



#### 1 OR 2 WEEKS PROGRAMS

TUITION FEES RANGE BETWEEN 400 € TO 1000 € PER PROGRAM

TARGET STUDENTS: FROM BACHELOR TO PHD LEVEL

1 TO 6 CFU PROVIDED FOR EVERY SUMMER COURSE

ALL SUMMER PROGRAMS ARE ENTIRELY TAUGHT IN ENGLISH







**MAY / JUNE 2015** 







**JUNE - JULY 2015** 







#### **AUGUST – SEPTEMBER 2015**







#### SEPTEMBER – OCTOBER 2015





## SERVICES AND FACILITIES Summer School EXPO 2015



#### IN CAMPUS ACCOMODATION AT AFFORDABLE PRICES

"HOME STAY" SOLUTIONS AVAILABLE

VISIT TO EXPO MILAN 2015 SITE INCLUDED in FEE COSTS

SOCIAL AND CULTURAL PROGRAM ORGANIZED BY ESN- BICOCCA

300.000 SQUARE METERS OF CAMPUS CLOSE TO THE CITY CENTER









# To Discover our programs in detail and be part of an enriching academic & cultural exchange experience please visit:

www.summerschoolexpo2015.com

or write to:

SUMMERSCHOOL@UNIMIB.IT